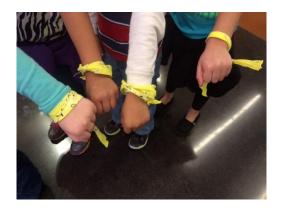

## Unfield Trip Resources Pre-K Student Grouping Planner

In order to save time while at the Amazeum, please use the sheet provided to divide your students into smaller adult groups before your visit. Color-coded nametags, t-shirts, bandanas, and other labeling systems can help in this process, allowing a better flow of communication between adults, students and Amazeum team members.

The Amazeum requires a ratio of **1 adult per 5 children** for **Kindergarten** and **younger** visits. Adults are required to be 18 years and older. Adults are parents or school staff members such as teachers.

## **Grouping Ideas from teachers:**

## Colored Bandanas



Colored Tape



Laminated Labels with Adult & Teacher Names



## **Other Grouping Ideas**

- ✓ School t-shirts by classes
- ✓ Large name tags
- ✓ Lanyards with names
- ✓ Name tags with stickers

| Adult Name:    | Adult Name:    |
|----------------|----------------|
| Student Names: | Student Names: |
| 1.             | 1              |
| 2              | 2              |
| 3              | 3              |
| 4              | 4              |
| 5              | 5              |
| Adult Name:    | Adult Name:    |
| Student Names: | Student Names: |
| 1              | 1              |
| 2              | 2              |
| 3              | 3              |
| 4.             | 4.             |
| 5.             | 5.             |
|                |                |
| Adult Name:    | Adult N