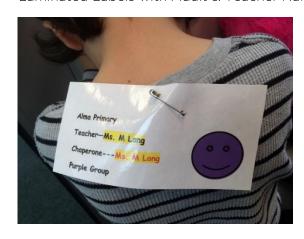

## Unfield Trip Resources Pre-K Student Grouping Planner

In order to save time while at the Amazeum, please use the sheet provided to divide your students into smaller adult groups before your visit. Color-coded nametags, t-shirts, bandanas, and other labeling systems can help in this process, allowing a better flow of communication between adults, students and Amazeum team members.

The Amazeum requires a ratio of **1 adult per 5 children** for **Kindergarten** and **younger** visits. Adults are required to be 18 years and older. Adults are parents or school staff members such as teachers.

## **Grouping Ideas from teachers:**

## Colored Bandanas



Colored Tape



Laminated Labels with Adult & Teacher Names



## **Other Grouping Ideas**

- ✓ School t-shirts by classes
- ✓ Large name tags
- ✓ Lanyards with names
- ✓ Name tags with stickers

| Adult Name:    | Adult Name:    |
|----------------|----------------|
| Student Names: | Student Names: |
| 1.             | 1              |
| 2              | 2              |
| 3              | 3              |
| 4              | 4              |
| 5              | 5              |
| Adult Name:    | Adult Name:    |
| Student Names: | Student Names: |
| 1              | 1              |
| 2              | 2              |
| 3              | 3              |
| 4.             | 4.             |
| 5.             | 5.             |
|                |                |
| Adult Name:    | Adult Name:    |
| Student Names: | Student Names: |
| 1