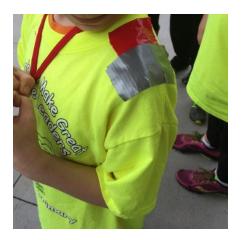

## **Other Grouping Ideas**

- ✓ School t-shirts by classes
- ✓ Large name tags
- ✓ Lanyards with names
- ✓ Name tags with stickers

| Adult Name:    | Adult Name:    |
|----------------|----------------|
| Student Names: | Student Names: |
| 1.             | 1              |
| 2              | 2              |
| 3              | 3              |
| 4              | 4              |
| 5              | 5              |
| Adult Name:    | Adult Name:    |
| Student Names: | Student Names: |
| 1              | 1              |
| 2              | 2              |
| 3              | 3              |
| 4.             | 4.             |
| 5.             | 5.             |
|                |                |
| Adult Name:    | Adult Name:    |
| Student Names: | Student Names: |
| 1              | 1              |
| 2              | 2              |
| 3              | 3              |
| 4              | 4              |
| <u>—</u><br>5  | 5              |