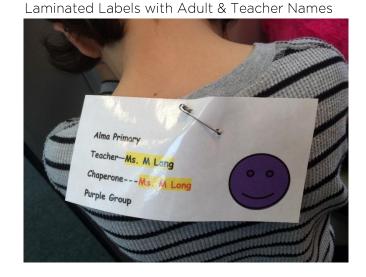

# Other Grouping Ideas

- ✓ School t-shirts by classes
- ✓ Large name tags
- ✓ Lanyards with names
- ✓ Name tags with stickers