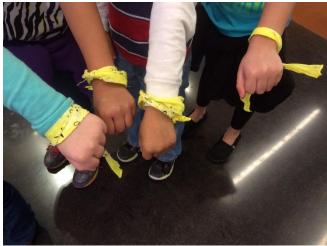

## Unfield Trip Resources 7<sup>th</sup> Grade & up Student Grouping Planner

In order to save time while at the Amazeum, please use the sheet provided to divide your students into smaller adult groups before your visit. Color-coded nametags, tshirts, bandanas, and other labeling systems can help in this process, allowing a better flow of communication between adults, students and Amazeum team members.

The Amazeum requires a ratio of **1 adult per 10 children** for **1**<sup>st</sup> **grade** and **older** visits. Adults are required to be 18 years and older. Adults can be parents or school staff members such as teachers.

## Grouping Ideas from teachers:



Colored Bandanas



Colored Tape



# Other Grouping Ideas

- ✓ School t-shirts by classes
- ✓ Large name tags
- ✓ Lanyards with names
- ✓ Name tags with stickers

#### Adult Name:

#### Student Names:

| 1.  |  |
|-----|--|
| 2.  |  |
| 3.  |  |
| 4.  |  |
| 5.  |  |
|     |  |
|     |  |
| 8.  |  |
| 9.  |  |
|     |  |
| 10. |  |

#### Adult Name:

#### Student Names:

| 1.  |  |
|-----|--|
| 2.  |  |
| 3.  |  |
|     |  |
| 5.  |  |
| 6.  |  |
|     |  |
|     |  |
| 9.  |  |
|     |  |
| 10. |  |

#### Adult Name:

| Student Names: |
|----------------|
| 1              |
| 2              |
| 3              |
| 4              |
| 5              |
| 6              |
| 7              |
| 8              |
| 9              |
| 10             |

#### Adult Name:

#### Student Names:

| 1