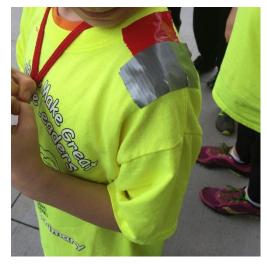

# Other Grouping Ideas

- ✓ School t-shirts by classes
- ✓ Large name tags
- ✓ Lanyards with names
- ✓ Name tags with stickers