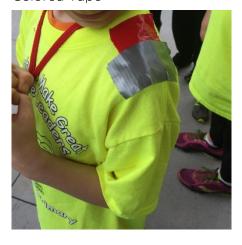

## **Grouping Ideas from teachers:**

Colored Bandanas

Laminated Labels with Adult & Teacher Names

Colored Tape