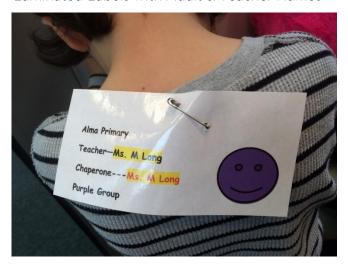

## **Grouping Ideas from teachers:**

Colored Bandanas

Laminated Labels with Adult & Teacher Names

Colored Tape