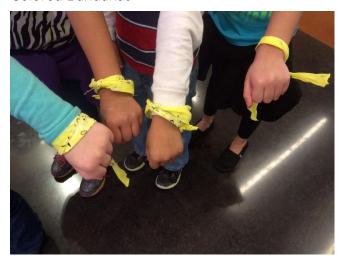

## **Grouping Ideas from teachers:**

Colored Bandanas

Laminated Labels with Adult & Teacher Names

Colored Tape