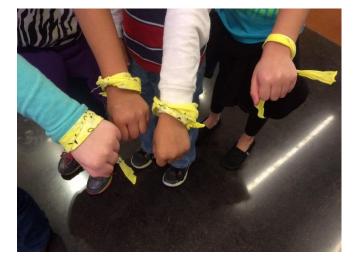

# Grouping Ideas from teachers:

Laminated Labels with Adult & Teacher Names

Colored Tape

**Colored Bandanas** 

✓ Name tags with stickers