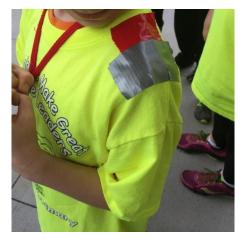

# Grouping Ideas from teachers:

Laminated Labels with Adult & Teacher Names

Colored Tape

**Colored Bandanas** 

✓ Name tags with stickers