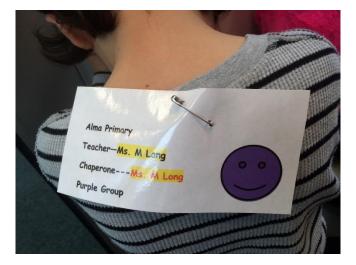

# Grouping Ideas from teachers:

Laminated Labels with Adult & Teacher Names

Colored Tape

**Colored Bandanas** 

✓ Name tags with stickers