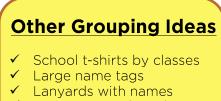

# Grouping Ideas from teachers:

Laminated Labels with Adult & Teacher Names

Colored Tape

**Colored Bandanas** 

✓ Name tags with stickers