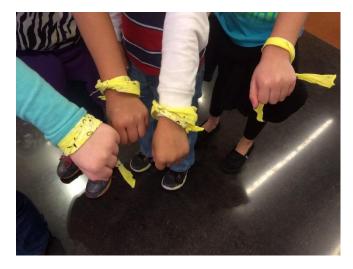

## Grouping Ideas from teachers:

Colored Bandanas

Laminated Labels with Adult & Teacher Names