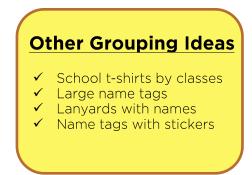

## Grouping Ideas from teachers:

Colored Bandanas

Laminated Labels with Adult & Teacher Names