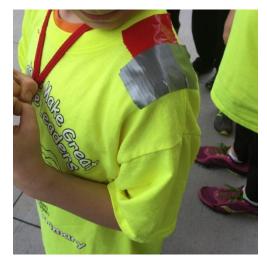

# Unfield Trip Resources 1<sup>st</sup> Grade Student Grouping Planner

In order to save time while at the Amazeum, please use the sheet provided to divide your students into smaller adult groups before your visit. Color-coded nametags, tshirts, bandanas, and other labeling systems can help in this process, allowing a better flow of communication between adults, students and Amazeum team members.

The Amazeum requires a ratio of **1 adult per 10 children** for **1**<sup>st</sup> **grade** and **older** visits. Adults are required to be 18 years and older. Adults can be parents or school staff members such as teachers.

## Grouping Ideas from teachers:



Colored Bandanas



Laminated Labels with Adult & Teacher Names

## Colored Tape





## Adult Name:

#### Student Names:

| 1.  |  |
|-----|--|
| 2.  |  |
| 3.  |  |
| 4.  |  |
| 5.  |  |
| 6.  |  |
| 7.  |  |
| 8.  |  |
| 9.  |  |
| 10. |  |

## Adult Name:

#### Student Names:

| 1. |  |
|----|--|
| 2. |  |
| 3. |  |
| 4. |  |
|    |  |
| -  |  |
|    |  |
| 8. |  |
| 9. |  |
|    |  |

### Adult Name:

| Student Names: |  |  |
|----------------|--|--|
| 1              |  |  |
| 2              |  |  |
| 3              |  |  |
| 4              |  |  |
| 5              |  |  |
| 6              |  |  |
| 7              |  |  |
| 8              |  |  |
| 9              |  |  |
| 10             |  |  |

## Adult Name:

#### Student Names:

| l  | 1  |
|----|----|
| 2  |    |
| 3  | 3. |
| 4  |    |
| 5  | 5. |
| 6  | 6. |
| 7  | 7. |
| 8  |    |
| 9  |    |
| 10 | 10 |

#