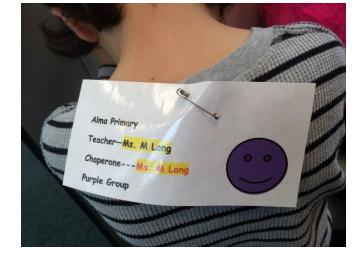

## Grouping Ideas from teachers:

Colored Bandanas

Laminated Labels with Adult & Teacher Names